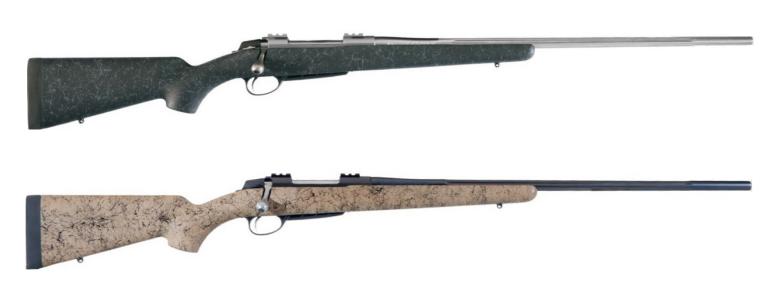

## TECHNICAL SPECIFICATION SAKO A7 ROUGHTECH PRO

| WEAPON                                | SAKO A7                                                             |                        |
|---------------------------------------|---------------------------------------------------------------------|------------------------|
| MODEL                                 | ROUGHTECH PRO                                                       |                        |
| MANUFACTURER                          | SAKO Ltd., FINLAND                                                  |                        |
| AVAILABLE ACTION SIZES                | Right hand / S, M                                                   |                        |
| OPERATION                             | Sako A7 manually operated bolt action                               |                        |
| BOLT                                  | 3 locking lugs, plunger ejection                                    |                        |
| ACTION SIZE / CALIBER / RATE OF TWIST | S / 243 Win / 10"                                                   | M / 270 Win / 10"      |
|                                       | S / 308 Win / 11"                                                   | M / 30-06 Spr / 11"    |
|                                       | S / 300 Win Short Mag / 11"                                         | M / 7mm Rem Mag / 9.5" |
|                                       | S / 6.5 Creedmoor / 8"                                              | M / 300 Win Mag 11"    |
|                                       | M / 25-06 Rem / 10"                                                 |                        |
| OVERALL WEIGHT w/o ACCESSORIES        | S, M / 3.4 kg (7.4 lbs)                                             |                        |
| BARREL LENGTH                         | S, M / 620 mm (24.4")                                               |                        |
| OVERALL LENGTH                        | S / 1121.5 mm (44.2")                                               | M / 1132.5 mm (44.6")  |
| BARREL                                | Medium contour barrel with fluting (cold hammer forged)             |                        |
|                                       | Optional 15x1 muzzle thread                                         |                        |
| MAGAZINE                              | Detachable single row synthetic magazine                            |                        |
| MAGAZINE CAPACITY                     | S / M 4 rounds (3 in magazine, 1 in chamber)                        |                        |
| SIGHTS                                | No open / optical sights                                            |                        |
| OPTICAL SIGHT ATTACHEMENT             | Weaver bases that are attached A-bolt style                         |                        |
| METAL PARTS SURFACE FINISHING         | Stainless steel or matte blued finish                               |                        |
|                                       | Sling studs are always black                                        |                        |
| STOCK                                 | Composite stock with full aluminium bedding                         |                        |
|                                       | Available in desert tan with black spiderweb or black with grey web |                        |
| TRIGGER MECHANISM                     | Single stage trigger, pull adjustable 1 to 2kg (2 to 4 lbs)         |                        |
|                                       | Optional single set trigger                                         |                        |
| SAFETY                                | Two way safety with bolt realease lever                             |                        |
| ACCESSORIES                           | T25 torx key                                                        |                        |
|                                       | M15x1 muzzle brake                                                  |                        |
|                                       | 2 x 5mm spacers for LOP adjustment                                  |                        |
|                                       | Manual                                                              |                        |